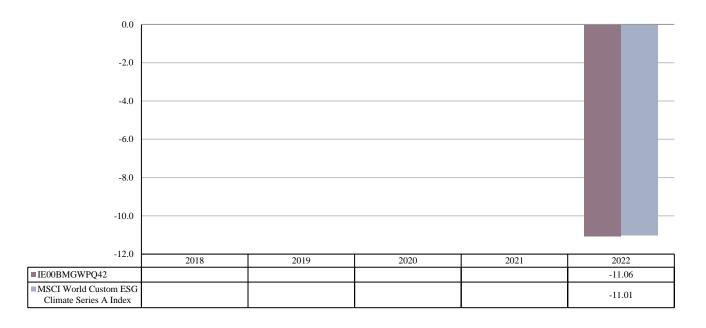

ISIN: IE00BMGWPQ42

Share Class Launch 13/01/2021

Date:

Share Class Currency: GBP

This chart shows the fund's performance as the percentage loss or gain per year over the last 1 years against its benchmark. It can help you to assess how the fund has been managed in the past and compare it to its benchmark.

Performance is shown after deduction of ongoing charges. Any entry and exit charges are excluded from the calculation.