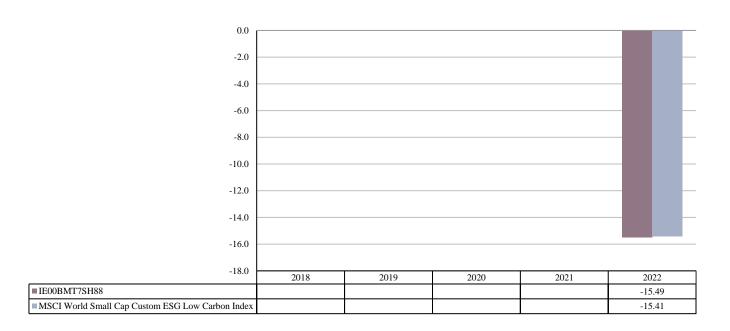

ISIN: IE00BMT7SH88 Share Class Launch 05/08/2021

Date:

Share Class Currency: EUR

This chart shows the fund's performance as the percentage loss or gain per year over the last 1 years against its benchmark. It can help you to assess how the fund has been managed in the past and compare it to its benchmark.

Performance is shown after deduction of ongoing charges. Any entry and exit charges are excluded from the calculation.