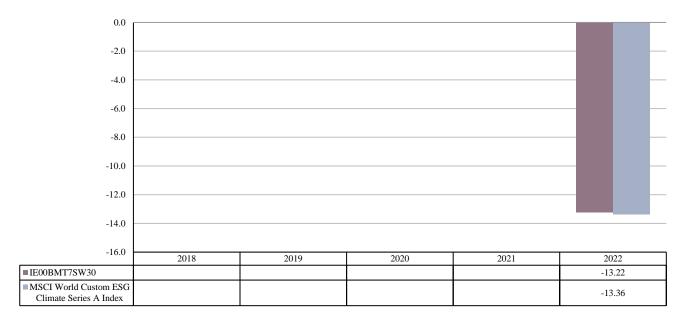

PAST PERFORMANCE (as of 01/01/2023)

Past performance is not a reliable indicator of future performance. Markets could develop very differently in the future. It can help you to assess how the fund has been managed in the past.

This chart shows the fund's performance as the percentage loss or gain per year over the last 1 years against its benchmark. It can help you to assess how the fund has been managed in the past and compare it to its benchmark.

Performance is shown after deduction of ongoing charges. Any entry and exit charges are excluded from the calculation.