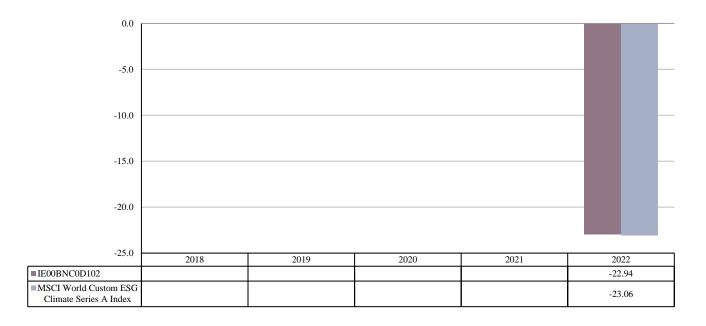

ISIN: IE00BNC0D102 Share Class Launch 08/12/2021

Date:

Share Class Currency: USD

This chart shows the fund's performance as the percentage loss or gain per year over the last 1 years against its benchmark. It can help you to assess how the fund has been managed in the past and compare it to its benchmark.

Performance is shown after deduction of ongoing charges. Any entry and exit charges are excluded from the calculation.