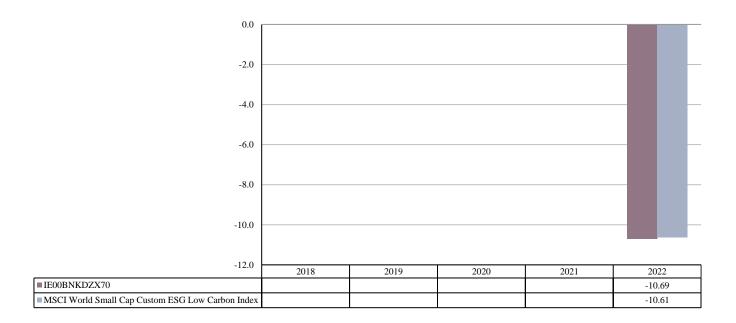

PAST PERFORMANCE (as of 01/01/2023)

Past performance is not a reliable indicator of future performance. Markets could develop very differently in the future. It can help you to assess how the fund has been managed in the past.

This chart shows the fund's performance as the percentage loss or gain per year over the last 1 years against its benchmark. It can help you to assess how the fund has been managed in the past and compare it to its benchmark.

Performance is shown after deduction of ongoing charges. Any entry and exit charges are excluded from the calculation.