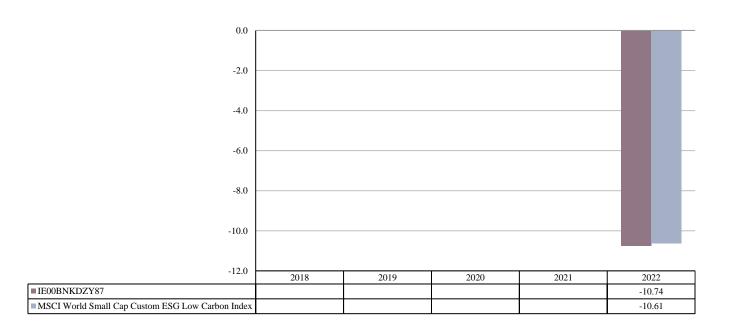

## PAST PERFORMANCE

(as of 01/01/2023)

Past performance is not a reliable indicator of future performance. Markets could develop very differently in the future. It can help you to assess how the fund has been managed in the past.

ISIN: IE00BNKDZY87 Share Class Launch 23/06/2021

Date:

Share Class Currency: GBP

This chart shows the fund's performance as the percentage loss or gain per year over the last 1 years against its benchmark. It can help you to assess how the fund has been managed in the past and compare it to its benchmark.

Performance is shown after deduction of ongoing charges. Any entry and exit charges are excluded from the calculation.