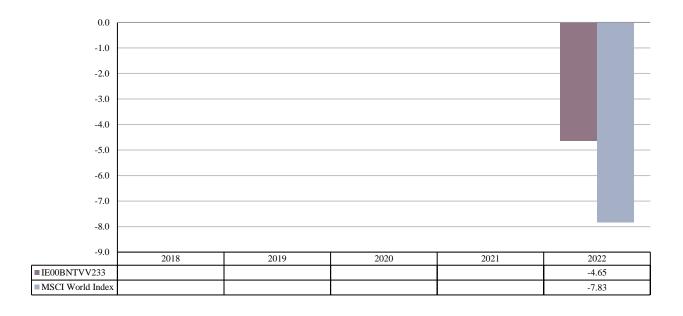

ISIN: IE00BNTVV233 Share Class Launch 23/06/2021

Date:

Share Class Currency: GBP

This chart shows the fund's performance as the percentage loss or gain per year over the last 1 years against its benchmark. It can help you to assess how the fund has been managed in the past and compare it to its benchmark.