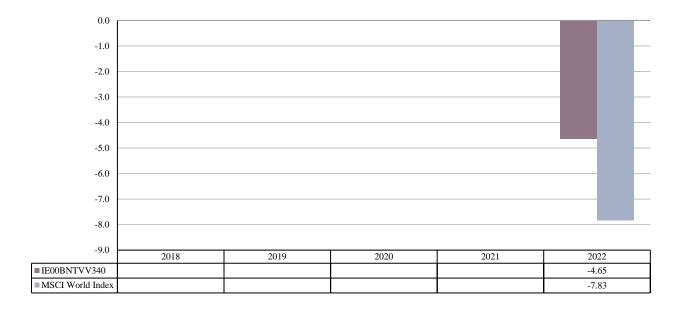

ISIN: IE00BNTVV340 Share Class Launch 23/06/2021

Date:

Share Class Currency: GBP

This chart shows the fund's performance as the percentage loss or gain per year over the last 1 years against its benchmark. It can help you to assess how the fund has been managed in the past and compare it to its benchmark.