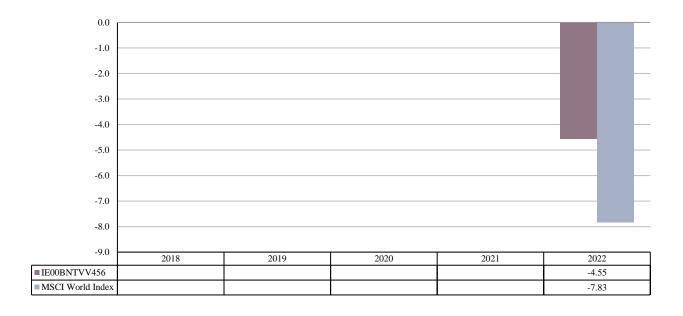

ISIN: IE00BNTVV456 Share Class Launch 23/06/2021

Date:

Share Class Currency: GBP

This chart shows the fund's performance as the percentage loss or gain per year over the last 1 years against its benchmark. It can help you to assess how the fund has been managed in the past and compare it to its benchmark.

Performance is shown after deduction of ongoing charges. Any entry and exit charges are excluded from the calculation.