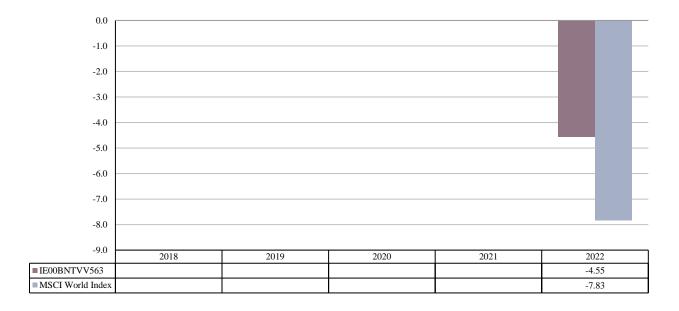

ISIN: IE00BNTVV563 Share Class Launch 23/06/2021

Date:

Share Class Currency: GBP

This chart shows the fund's performance as the percentage loss or gain per year over the last 1 years against its benchmark. It can help you to assess how the fund has been managed in the past and compare it to its benchmark.

Performance is shown after deduction of ongoing charges. Any entry and exit charges are excluded from the calculation.