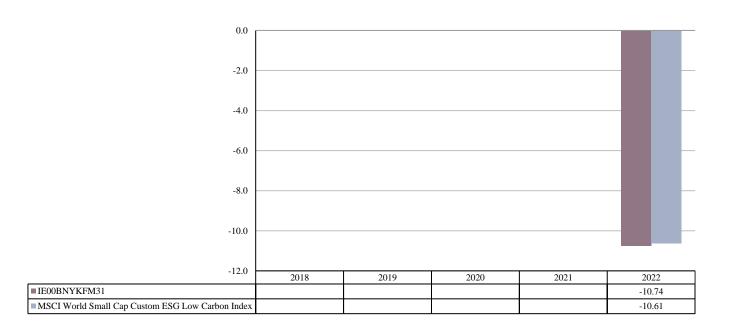

ISIN: IE00BNYKFM31 Share Class Launch 23/06/2021

Date:

Share Class Currency: GBP

This chart shows the fund's performance as the percentage loss or gain per year over the last 1 years against its benchmark. It can help you to assess how the fund has been managed in the past and compare it to its benchmark.