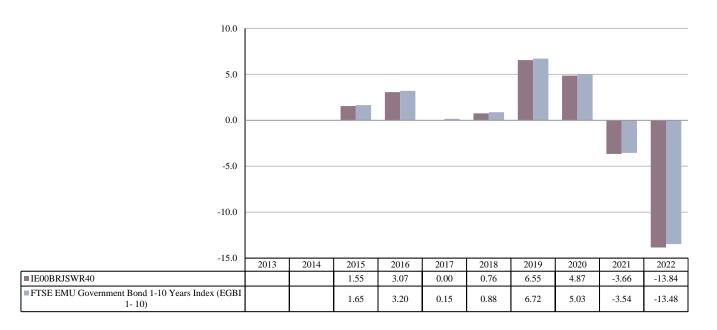

ISIN: IE00BRJSWR40 **Share Class Launch** 20/10/2014

Date:

**Share Class Currency: EUR** 

This chart shows the fund's performance as the percentage loss or gain per year over the last 8 years against its benchmark. It can help you to assess how the fund has been managed in the past and compare it to its benchmark.

The reference benchmark up to 31st March 2022 was FTSE EMU Government Bond Index (EGBI). Past performance for the years up to and including 2021 is presented against the FTSE EMU Government Bond Index (EGBI) and was achieved in circumstances that no longer apply. Performance is shown after deduction of ongoing charges. Any entry and exit charges are excluded from the calculation.