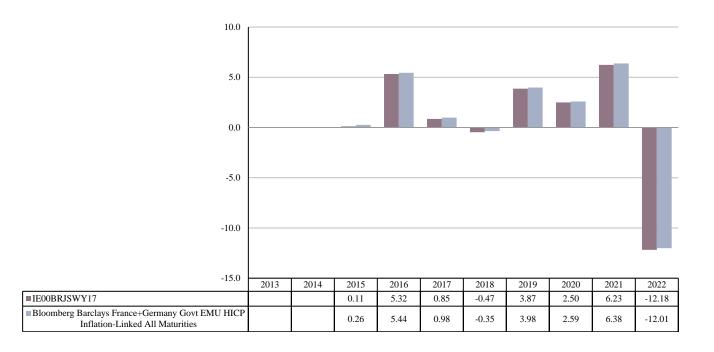

ISIN: IE00BRJSWY17 Share Class Launch 20/10/2014

Date:

Share Class Currency: EUR

This chart shows the fund's performance as the percentage loss or gain per year over the last 8 years against its benchmark. It can help you to assess how the fund has been managed in the past and compare it to its benchmark.