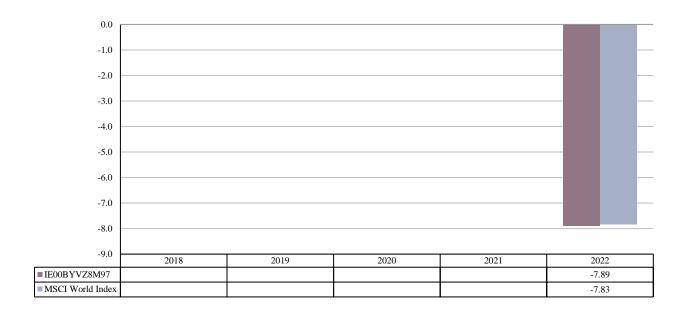

## PAST PERFORMANCE

(as of 01/01/2023)

Past performance is not a reliable indicator of future performance. Markets could develop very differently in the future. It can help you to assess how the fund has been managed in the past.

ISIN: IE00BYVZ8M97 21/12/2017

**Share Class Launch** 

Date:

**Share Class Currency: GBP** 

This chart shows the fund's performance as the percentage loss or gain per year over the last 1 years against its benchmark. It can help you to assess how the fund has been managed in the past and compare it to its benchmark.

Performance is shown after deduction of ongoing charges. Any entry and exit charges are excluded from the calculation.