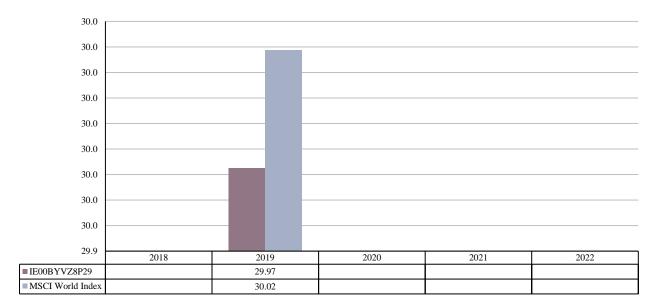

PAST PERFORMANCE (as of 01/01/2023)

Past performance is not a reliable indicator of future performance. Markets could develop very differently in the future. It can help you to assess how the fund has been managed in the past.

This chart shows the fund's performance as the percentage loss or gain per year over the last 1 years against its benchmark. It can help you to assess how the fund has been managed in the past and compare it to its benchmark.

Performance is shown after deduction of ongoing charges. Any entry and exit charges are excluded from the calculation.