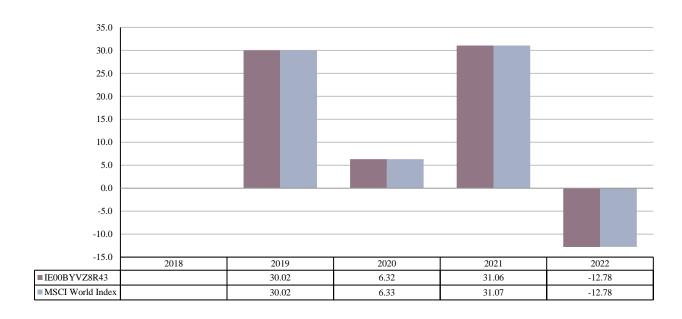

ISIN: IE00BYVZ8R43 Share Class Launch 11/09/2018

Date:

Share Class Currency: EUR

This chart shows the fund's performance as the percentage loss or gain per year over the last 4 years against its benchmark. It can help you to assess how the fund has been managed in the past and compare it to its benchmark.

Performance is shown after deduction of ongoing charges. Any entry and exit charges are excluded from the calculation.