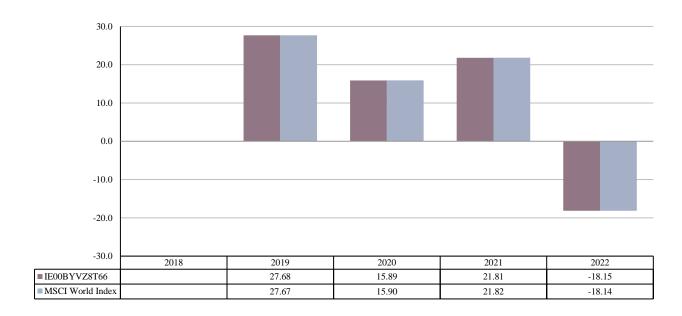

ISIN: IE00BYVZ8T66 Share Class Launch 15/05/2018

Date:

Share Class Currency: USD

This chart shows the fund's performance as the percentage loss or gain per year over the last 4 years against its benchmark. It can help you to assess how the fund has been managed in the past and compare it to its benchmark.