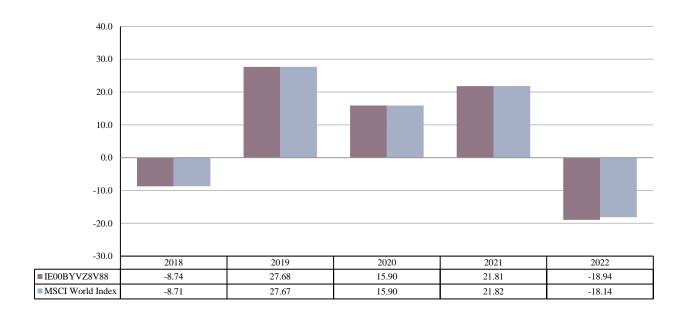

ISIN: IE00BYVZ8V88 Share Class Launch 19/12/2017

Date:

Share Class Currency: USD

This chart shows the fund's performance as the percentage loss or gain per year over the last 5 years against its benchmark. It can help you to assess how the fund has been managed in the past and compare it to its benchmark.

Performance is shown after deduction of ongoing charges. Any entry and exit charges are excluded from the calculation.