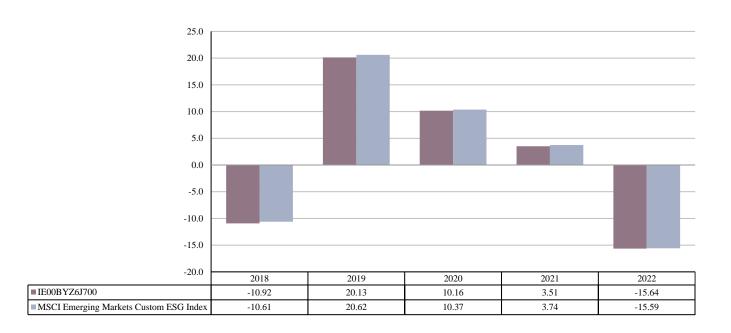

ISIN: IE00BYZ6J700 Share Class Launch 13/09/2017

Date:

Share Class Currency: EUR

This chart shows the fund's performance as the percentage loss or gain per year over the last 5 years against its benchmark. It can help you to assess how the fund has been managed in the past and compare it to its benchmark.