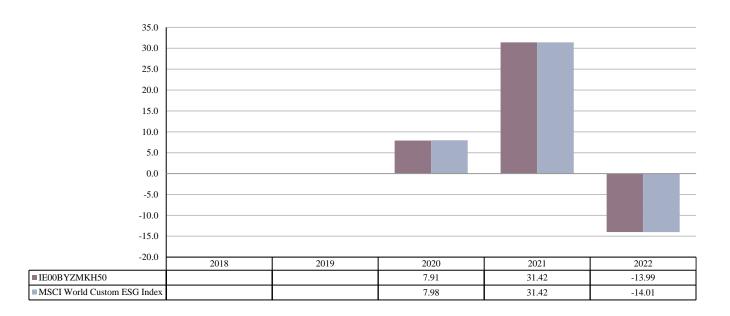

ISIN: IE00BYZMKH50 Share Class Launch 30/07/2019

Date:

Share Class Currency: EUR

This chart shows the fund's performance as the percentage loss or gain per year over the last 3 years against its benchmark. It can help you to assess how the fund has been managed in the past and compare it to its benchmark.