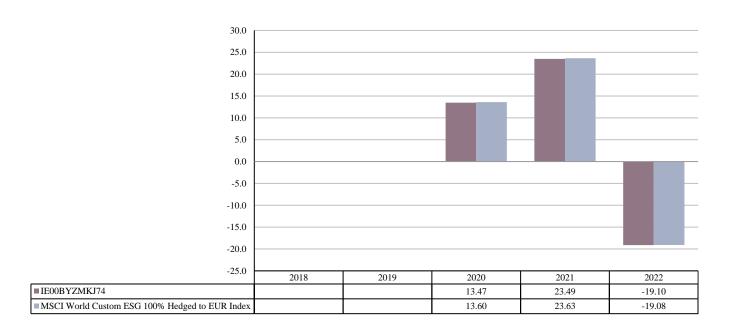

## PAST PERFORMANCE

(as of 01/01/2023)

Past performance is not a reliable indicator of future performance. Markets could develop very differently in the future. It can help you to assess how the fund has been managed in the past.

ISIN: IE00BYZMKJ74 Share Class Launch 30/07/2019

Date:

Share Class Currency: EUR

This chart shows the fund's performance as the percentage loss or gain per year over the last 3 years against its benchmark. It can help you to assess how the fund has been managed in the past and compare it to its benchmark.

Performance is shown after deduction of ongoing charges. Any entry and exit charges are excluded from the calculation.